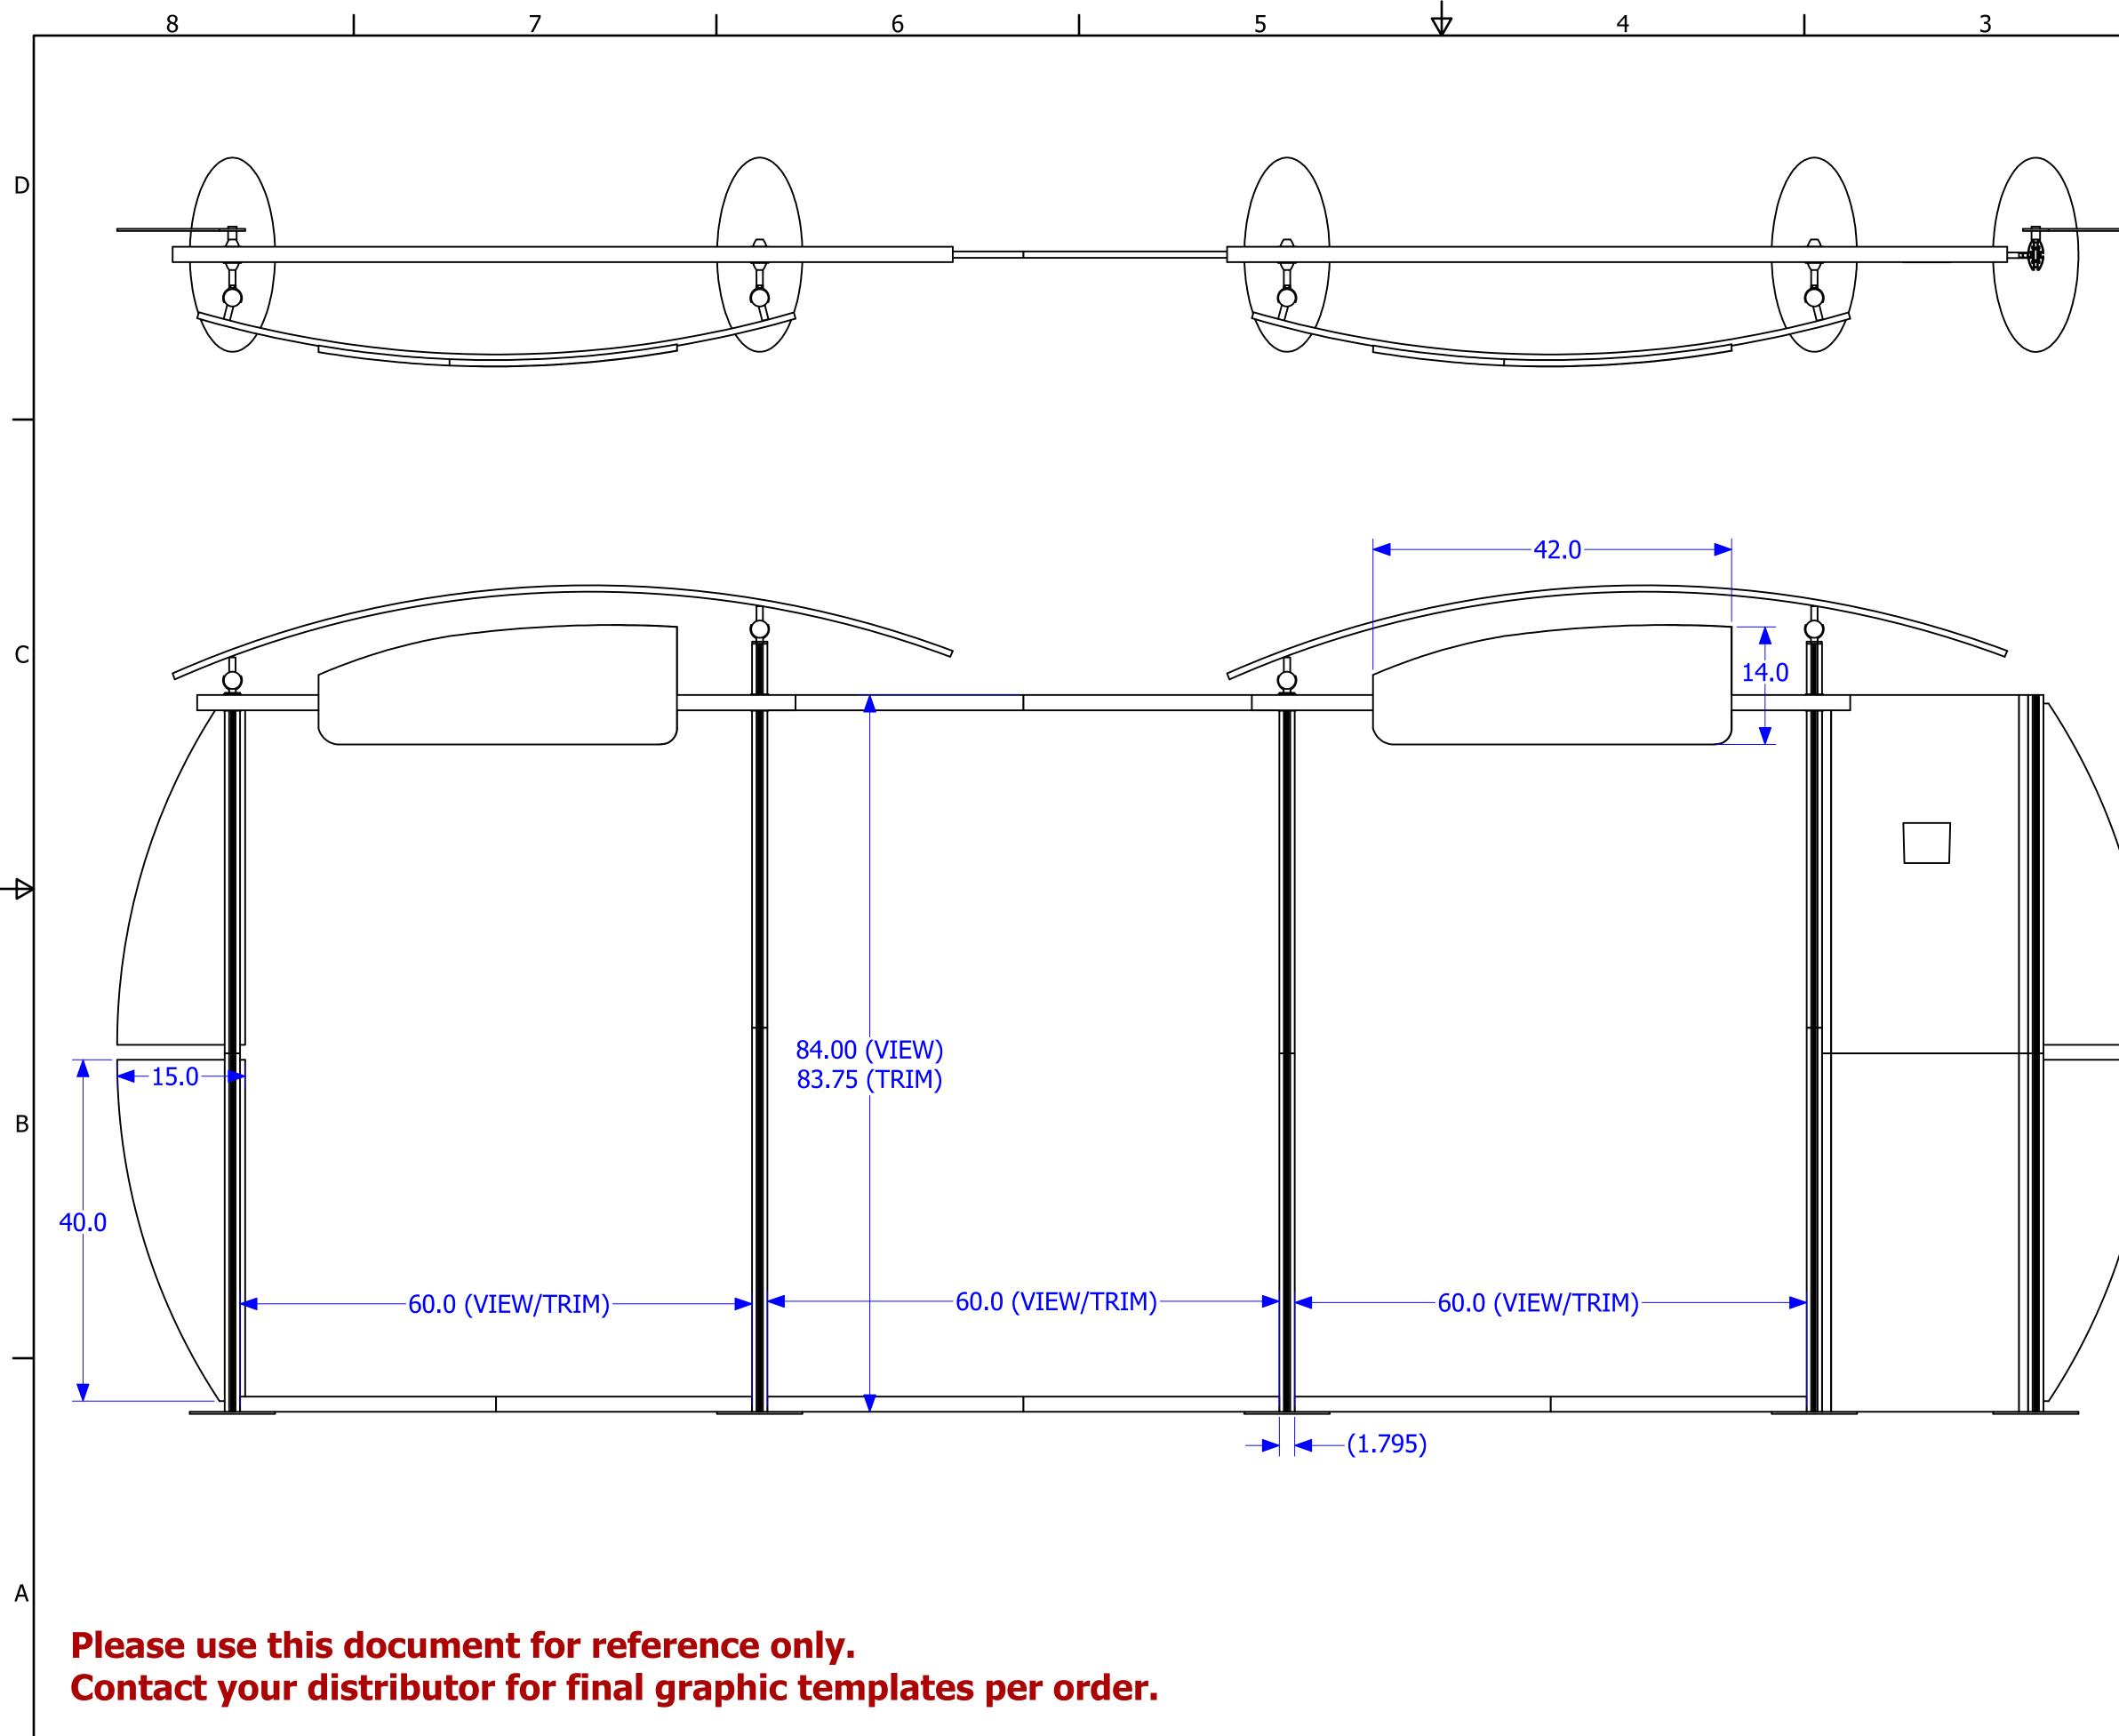

| 5 | 4 | 4 | 3 |
|---|---|---|---|
|   | I |   |   |

| 2                         | 1                |  |  |  |
|---------------------------|------------------|--|--|--|
| GRAPHIC SPECS             |                  |  |  |  |
| PRODUCT NAME:             | ECO-2005 (CIRCO) |  |  |  |
| MATERIAL:                 | PARADISE FABRC   |  |  |  |
| VIEWABLE SIZE:            | (3) 60" x 84"    |  |  |  |
| TRIM SIZE:                | (3) 60" x 83.75" |  |  |  |
| MATERIAL:                 | ECO POLY         |  |  |  |
| VIEWABLE SIZE:            | (2) 42" x 14"    |  |  |  |
| TRIM SIZE:                | (2) 42" x 14"    |  |  |  |
|                           |                  |  |  |  |
| ESTIMATED GRAPHIC PACKAGE | \$2105 RETAIL    |  |  |  |
| EFFECTIVE DATE:           | 8/1/2011         |  |  |  |